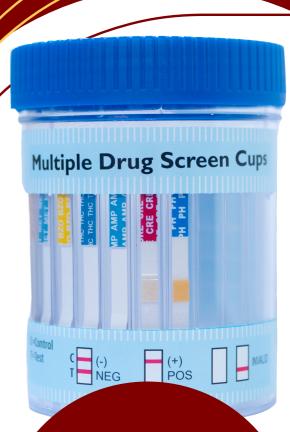

## APAC 9 Panel Urine Multidrug Cup

Drug Test o

The APAC Multipanel Cup is easy to use, just collect urine straight to the cup and set the time for five minutes and read the result(s).

- Tests for Opiates,
  Cocaine,
  Methamphetamine,
  Benzodiazephines,
  Marijuana, Methadone,
  Amphetamine,
  Buprenorphine and
  Oxycodone.
- Tailor made to suit your requirements.
- Verifed to AS/NZS4308:2008 and listed with TGA.
- Precise & accurate results in 5 minutes.
- Long Shelf life, two years from the date of manufacturing available.